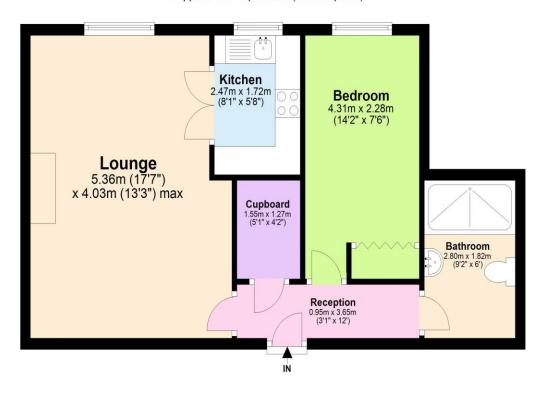

# Visit us at retirementhomesearch.co.uk

**Flat**Approx. 46.9 sg. metres (504.6 sg. feet)

### Total area: approx. 46.9 sq. metres (504.6 sq. feet)

This floor plan is for illustrative purposes only and is not to scale. Where measurements are shown, these are approximate and should not be relied upon. Total square area includes the entirety of the property and any outbuildings/garages. Sanitary ware and kitchen fittings are representative only and approximate to actual position, shape and style. No liability is accepted in respect of any consequential loss arising from the use of this plan. Reproduced under licence from Evolve Partnership Limited. All rights reserved.

Plan produced using PlanUp.

Retirement Homesearch, Queensway House, 11 Queensway, New Milton, Hampshire, BH25 5NR T: 0333 321 4060 F: 0333 321 4065 E: enquiries@retirementhomesearch.co.uk

Retirement Homesearch Limited, Registered Office: Queensway House, 11 Queensway, New Milton, Hampshire, BH25 5NR Registered in England No. 3829469