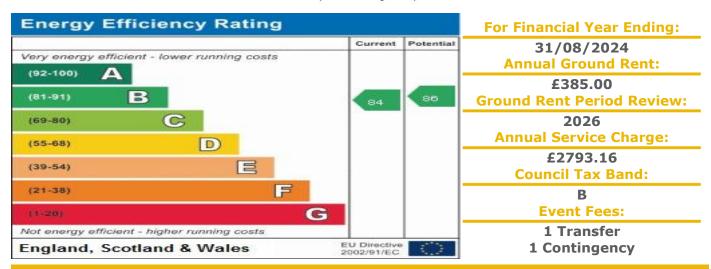

# 23 Lefroy Court

Talbot Road, Cheltenham, Gloucestershire, GL51 6QA

PRICE: Guide Price £104,950 Lease: 125 years from 2003